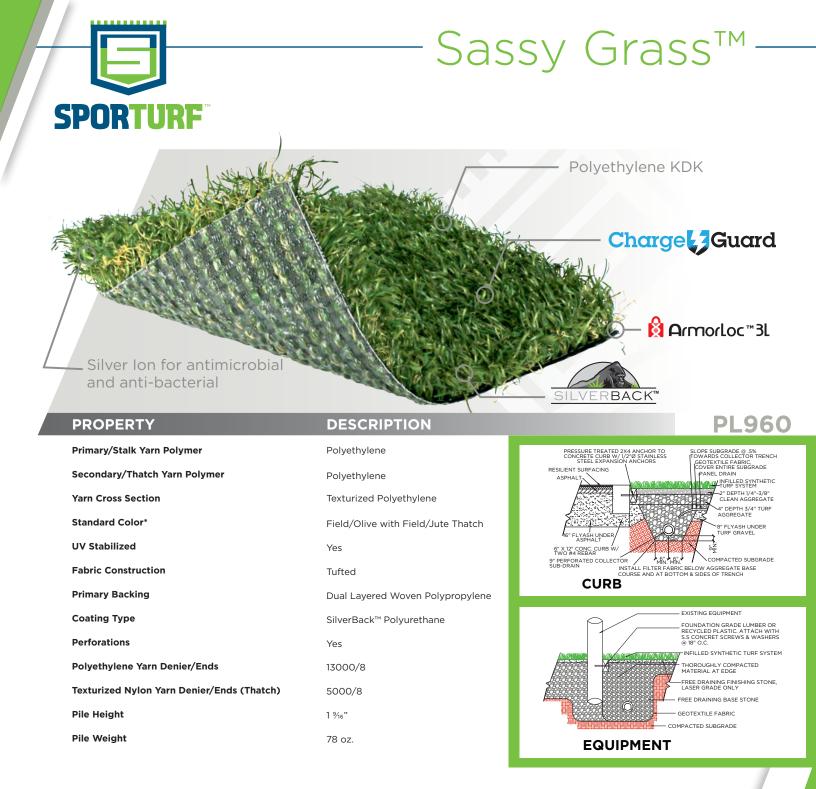

## APPLICATION

This is an excellent landscape /multipurpose product that offers thatch, which provides added body, reducing the amount of infill needed. The two color blend of this surface provides a truly authentic look and feel that resembles a natural lawn. This product can be used for landscapes, playgrounds, pet areas, fringes, indoor arenas, training facilities and much more. This product can be installed indoors or outdoors on concrete or a compacted aggregate base.