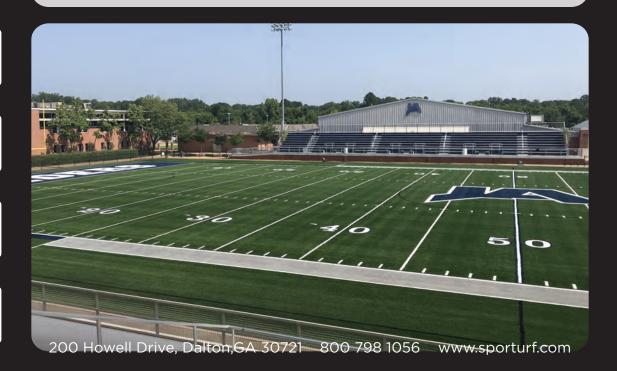

# Jackson Academy Chooses TrueGrass

Sporturf<sup>™</sup> dealer EnviroTurf installed a fullsize field of Sporturf's TrueGrass at Jackson Academy. Jackson Academy is an independent college preparatory day school that resides in the heart of Jackson, Mississippi.

## **FACILITY TYPE**

Football