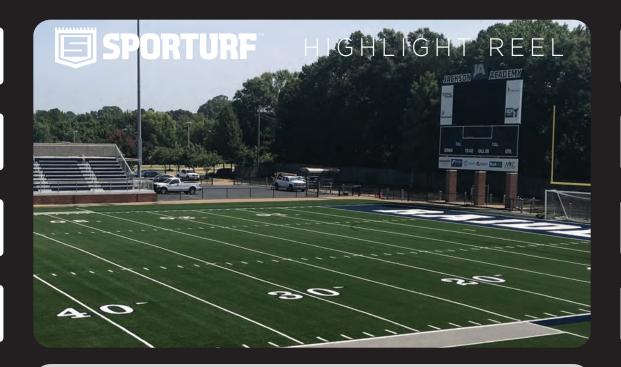

# Jackson Academy Chooses TrueGrass

Sporturf<sup>™</sup> dealer EnviroTurf installed a fullsize field of Sporturf's TrueGrass at Jackson Academy. Jackson Academy is an independent college preparatory day school that resides in the heart of Jackson, Mississippi.

## **FACILITY TYPE**

Football