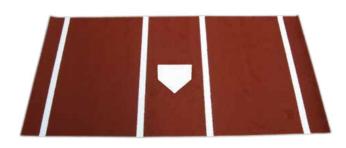

## HOME PLATE STANCE MATS

Stance mats have become one of the most widely used practice aids for baseball teams. They are perfect for outdoor batting practice and for use in batting cages.

Home plate stance mats have tufted in white lines and a home plate. They are available in 6' X 12' and come in green or clay.