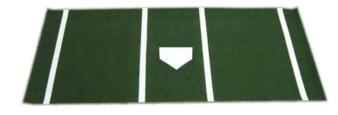

## HOME PLATE STANCE MATS

Stance mats have become one of the most widely used practice aids for baseball teams. They are perfect for outdoor batting practice and for use in batting cages.

Home plate stance mats have tufted in white lines and a home plate. They are available in 6' X 12' and come in green or clay.