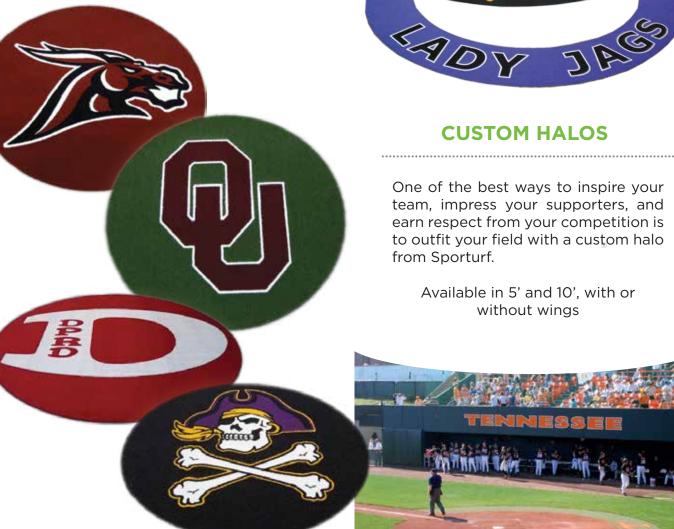

## **CUSTOM HALOS**

One of the best ways to inspire your team, impress your supporters, and earn respect from your competition is to outfit your field with a custom halo from Sporturf.

> Available in 5' and 10', with or without wings