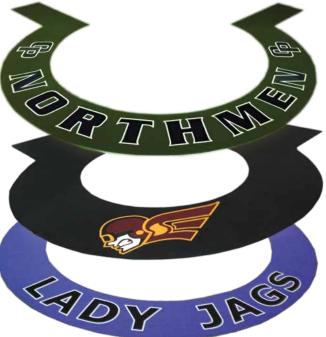

## **CUSTOM HALOS**

One of the best ways to inspire your team, impress your supporters, and earn respect from your competition is to outfit your field with a custom halo from Sporturf.

> Available in 5' and 10', with or without wings