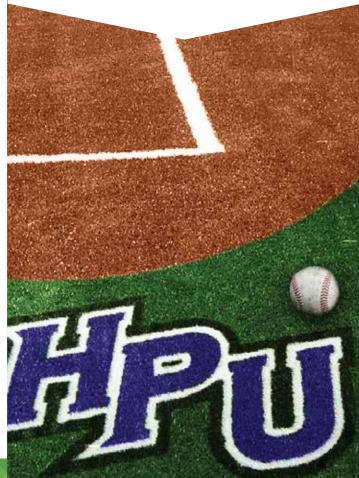

## HOME PLATE STANCE MATS

Stance mats have become one of the most widely used practice aids for baseball teams. They are perfect for outdoor batting practice and for use in batting cages.

Home plate stance mats have tufted in white lines and a home plate. They are available in 6' X 12' and come in green or clay.