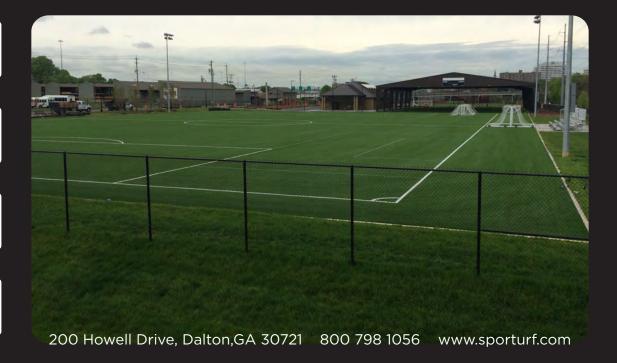

# Sansom Family Foundation

Baseline Sports Construction, LLC installed two fields of Sporturf GameChanger at the site of the Sansom Sports Complex located in Knoxville, Tennessee. The 14-acre site consists of 2 full size synthetic turf soccer fields and one smaller turf area under a pavilion along with one natural grass field. The Sansom Sports Complex will provide world-class playing fields and facilities for soccer, lacrosse, flag football and performance training. Primary users will be the children and teens who attend Knoxville's urban schools.

### **FACILITY**

Sansom Sports Complex

Knoxville, TN