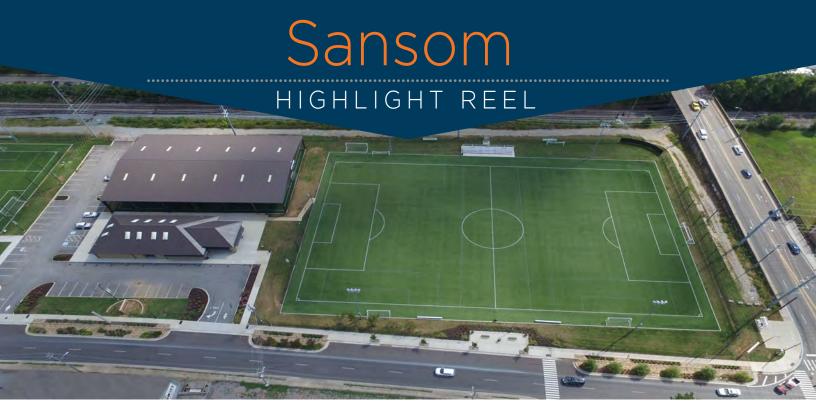

# Sansom Family Foundation

Baseline Sports Construction, LLC installed two fields of Sporturf GameChanger at the site of the Sansom Sports Complex located in Knoxville, Tennessee. The 14-acre site consists of 2 full size synthetic turf soccer fields and one smaller turf area under a pavilion along with one natural grass field. The Sansom Sports Complex will provide world-class playing fields and facilities for soccer, lacrosse, flag football and performance training. Primary users will be the children and teens who attend Knoxville's urban schools.

### **FACILITY**

Sansom Sports Complex

Knoxville, TN

#### FACTS & FIGURES

| LOCATED IN Knoxville, TN    |
|-----------------------------|
| <b>BUILT IN</b> 2014        |
| <b>SIZE</b> 14 acres        |
| FIELD HOUSE SIZE 5,000 sqft |
| NUMBER OF FIELDS            |