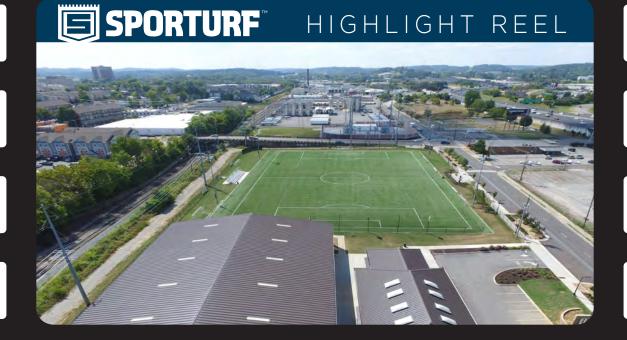

# Sansom Family Foundation

Baseline Sports Construction, LLC installed two fields of Sporturf GameChanger at the site of the Sansom Sports Complex located in Knoxville, Tennessee. The 14-acre site consists of 2 full size synthetic turf soccer fields and one smaller turf area under a pavilion along with one natural grass field. The Sansom Sports Complex will provide world-class playing fields and facilities for soccer, lacrosse, flag football and performance training. Primary users will be the children and teens who attend Knoxville's urban schools.

### **FACILITY**

Sansom Sports Complex

Knoxville, TN