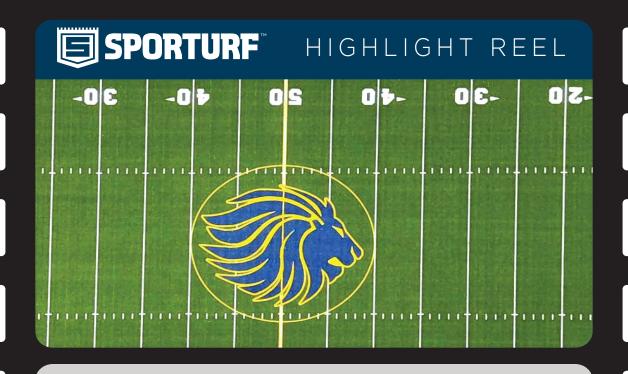

# Briar wood Christian School

Briarwood Christian School chose Sporturf™ TrueGrass as the synthetic turf for their football field. With 42 State Athletic Championships, BCS offers students the opportunity to be part of an outstanding athletic program that will shape character, develop leadership skills, and create a lifetime of memories. Many BCS athletes have gone on to play college athletics and some have advanced to represent their country on National Teams and/or played professionally. With Sporturf™ TrueGrass synthetic turf, BCS can continue providing an exceptional playing surface that matches their athletic program.

# **PRODUCT**

TrueGrass