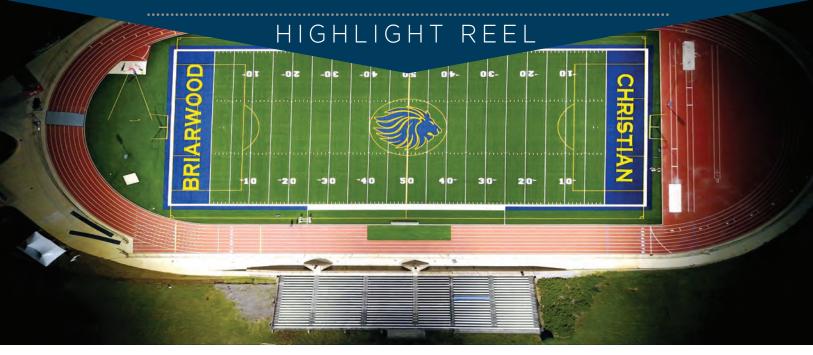

# Briar wood Christian School

Briarwood Christian School chose Sporturf™ TrueGrass as the synthetic turf for their football field. With 42 State Athletic Championships, BCS offers students the opportunity to be part of an outstanding athletic program that will shape character, develop leadership skills, and create a lifetime of memories. Many BCS athletes have gone on to play college athletics and some have advanced to represent their country on National Teams and/or played professionally. With Sporturf™ TrueGrass synthetic turf, BCS can continue providing an exceptional playing surface that matches their athletic program.

### **FACILITY**

LIONS PRIDE STADIUM

### CITY/STATE

Birmingham, AL

### FACTS & FIGURES

LOCATED IN ......Birmingham, AL INSTALLED IN ...... 2017 **SIZE** ......93,000 sq. ft. 