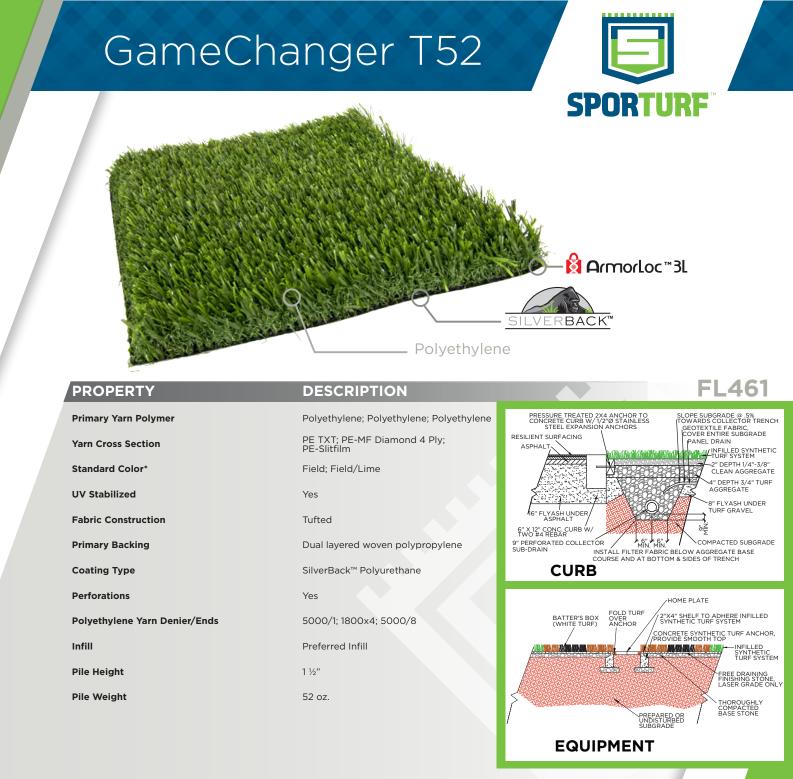

## APPLICATION

GameChanger T is a multi-sport field product that should be installed over a compacted aggregate base. It was designed to capitalize on the well-known existing benefits of a monofilament and slit film blend while adding an infill trapping texturized thatch. The shorter pile and thatch layer are perfectly suited for newer style alternative infill solutions.