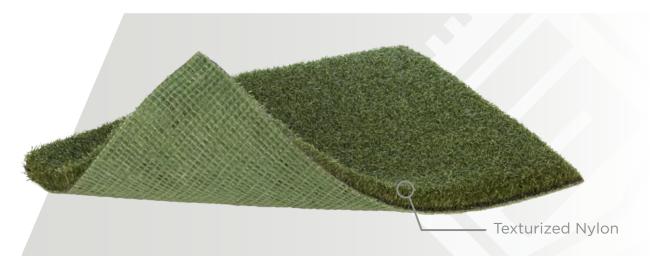

Primary/Stalk Yarn Polymer

## True Putt

PROPERTY DESCRIPTION PL307

Yarn Cross Section

Standard Color

Forest Green

UV Stabilized

Yes

Fabric Construction

Tufted

Primary Backing

Dual Layered Woven Polypropylene

Coating Type

Greenback or Natural Rubber

Nylon

9/16"

Perforations No
Polypropylene Yarn Denier/Ends 4400/8
Recommended Infill N/A

Pile Weight 107 oz.

PRESSURE TREATED 2X4 ANCHOR TO CONCRETE CUBW // 1/2 STAINLESS COWARDS COLOR OF TRENCH COLOR OF TRENCH