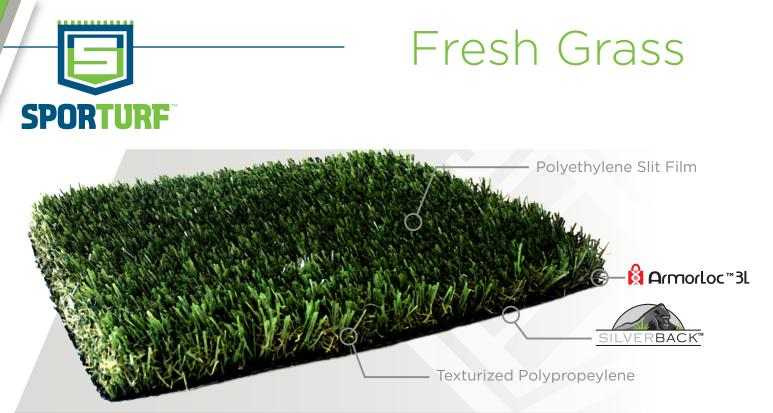

| PROPERTY                                      | DESCRIPTION                                                          | PL929                                                                                                                                                                                                                                                                                                                                               |
|-----------------------------------------------|----------------------------------------------------------------------|-----------------------------------------------------------------------------------------------------------------------------------------------------------------------------------------------------------------------------------------------------------------------------------------------------------------------------------------------------|
| Primary/Stalk Yarn Polymer                    | Polyethylene                                                         | PRESSURE TREATED 2X4 ANCHOR TO<br>CONCRETE CUBB W/1/2/26 STAINLESS<br>STEEL EXPANSION ANCHORS<br>STEEL EXPANSION ANCHORS<br>LOCATURE TREATC.                                                                                                                                                                                                        |
| Secondary/Thatch Yarn Polymer                 | Polypropylene                                                        | RESILIENT SURFACING<br>ASPHALT                                                                                                                                                                                                                                                                                                                      |
| Yarn Cross Section                            | Polyethylene Monofilament Classic Spine/<br>Texturized Polypropylene | 2° DEPTH I/4* 3/8<br>CLEAN AGGREGATE<br>4° DEPTH 3/4* TURF                                                                                                                                                                                                                                                                                          |
| Standard Color                                | Field with Forest/Olive Thatch                                       | AGGREGATE<br>B" FLYASH UNDER<br>TURF GRAVEL                                                                                                                                                                                                                                                                                                         |
| Additional Colors*                            | Red; White; Blue; Yellow; Black                                      | <sup>™</sup> <sup>®</sup> <sup>−</sup> <sup>R</sup> CoPit CUB W/<br><sup>™</sup> <sup>−</sup> <sup>2</sup> <sup>−</sup> <sup>2</sup> <sup>−</sup> <sup>2</sup> <sup>−</sup> <sup></sup> |
| UV Stabilized                                 | Yes                                                                  | SUB-DRAIN INSTALL FILTER FABRIC BELOW AGGREGATE BASE<br>COURSE AND AT BOTTOM & SIDES OF TRENCH                                                                                                                                                                                                                                                      |
| Fabric Construction                           | Tufted                                                               | CURB                                                                                                                                                                                                                                                                                                                                                |
| Primary Backing                               | Dual Layered Woven Polypropylene                                     | EXISTING EQUIPMENT<br>FOUNDATION GRADE LUMBER OR<br>RECYCLED PLASTIC ATTACH WITH                                                                                                                                                                                                                                                                    |
| Coating Type                                  | SilverBack™ Polyurethane                                             | RECOLLED FASTIC, ATLACH WITH<br>SS CONCRET SCREWS & WASHERS<br>@ 18" OC.                                                                                                                                                                                                                                                                            |
| Perforations                                  | Yes                                                                  | THOROUGHLY COMPACTED<br>MATERIAL AT EDGE                                                                                                                                                                                                                                                                                                            |
| PE Monofilament Yarn Denier/Ends              | 10800/6                                                              | FREE DRAINING FINISHING STONE,<br>LASSER GRADE ONLY<br>FREE DRAINING BASE STONE                                                                                                                                                                                                                                                                     |
| Texturized Polypropylene Denier/Ends (Thatch) | 4600/8                                                               | GEOTEXTILE FABRIC                                                                                                                                                                                                                                                                                                                                   |
| Pile Height                                   | 1 ¼"                                                                 |                                                                                                                                                                                                                                                                                                                                                     |
| Pile Weight                                   | 60 oz.                                                               |                                                                                                                                                                                                                                                                                                                                                     |

## APPLICATION

This is a signature Playground product with a thatch system which provides added body, reducing the amount of infill needed. The four color blend of this surface provides a truly authentic look and feel that resembles a natural lawn. This product can also be used for landscapes, pet areas, fringes, and much more. This product can be installed indoors or outdoors on concrete or a compacted aggregate base.