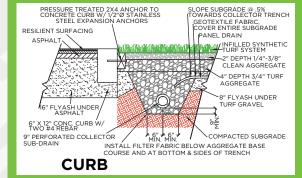

#### **APPLICATION**

This is a multi sport field product. This product should be installed outdoors on a compacted aggregate base. The GameChanger series is the world's first tufted fabric utilizing 3 ends per needle. The 3C "Triple Coverage" system allows for more face yarn to show off its beautiful colors. This 12,200 denier system will keep your field looking newer, longer with over 50% more yarn denier above the rubber infill.