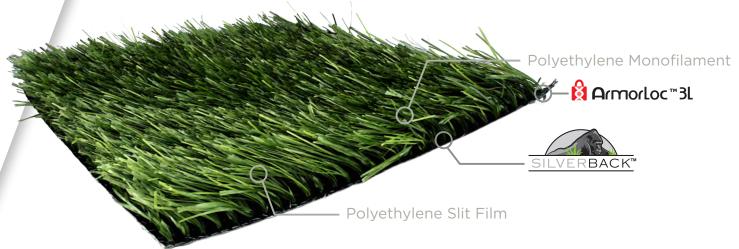

# GameChanger 46Q

**PROPERTY** DESCRIPTION

**Primary Yarn Polymer** Polyethylene

Polyethylene Monofilament; Polyethylene Slit Film **Yarn Cross Section** 

**Standard Color** Field; Field/Lime

White, Yellow, Red, Florida Blue, Black, **Additional Colors Available\*** 

Orange, Terra Cotta

**UV Stabilized** 

**Fabric Construction** Tufted

**Primary Backing** Dual layered woven polypropylene

**Coating Type** SilverBack™ Polyurethane

**Perforations** Yes

1800x4 (Mono) Polyethylene Yarn Denier/Ends 5000/1 (Slit) **Recommended Infill** Per Specification

2 1/4" **Pile Height** 

Pile Weight 46 oz.