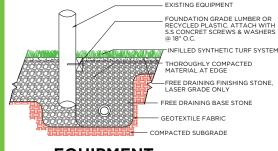

#### **EQUIPMENT**

#### **APPLICATION**

This is a multi sport field product. This product should be installed outdoors on a compacted aggregate base. The GameChanger series is the world's first tufted fabric utilizing 3 ends per needle. The 3C "Triple Coverage" system allows for more face yarn to show off its beautiful colors. This 12,200 denier system will keep your field looking newer, longer with over 50% more yarn denier above the rubber infill.