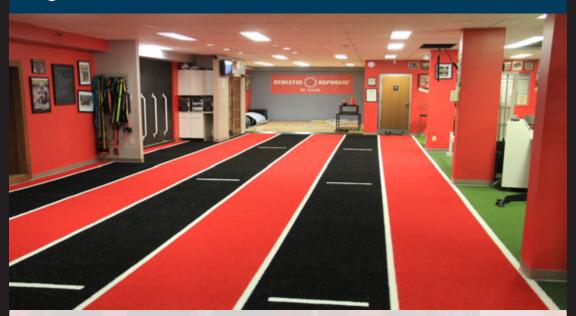

#### ATHLETIC REPUBLIC/NUTRIFORMANCE

Midwest Synthetic Turf Professionals LLC recently installed Sporturf Fast Grass at Athletic Republic Indoor in St. Louis, Missouri. In St. Louis, Athletic Republic is partnered with NutriFormance to provide the most comprehensive training program in the area. The Fast Grass product line is a high performance, non-infilled turf that has all the advantages you've come to expect from synthetic turf without the mess of rubber infill.

# Fast Grass

# **PRODUCT**

Fast Grass 40

# **FACE WT/PILE HEIGHT**

40 oz / 3/4 in

This non-rubber infilled turf has all the advantages of previous generations and perform even higher in wear and resistance tests. The blend of nylon and polyethylene is an almost perfect 50/50 combination. This gives you the true ball roll of a traditional nylon field, with the softness of the new generation rubber-filled turf. No rubberminfill makes maintenance easier, and up to 10% cooler. These systems can also be portable with added 4" or 8" velcro.