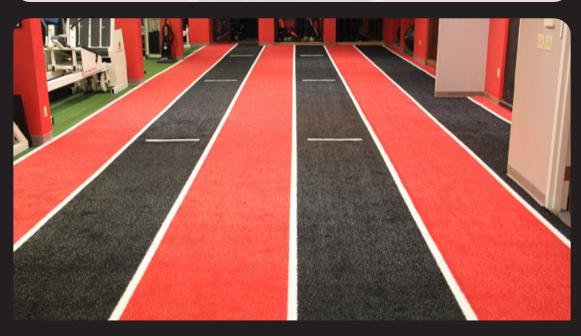

#### ATHLETIC REPUBLIC/NUTRIFORMANCE

Midwest Synthetic Turf Professionals LLC recently installed Sporturf Fast Grass at Athletic Republic Indoor in St. Louis, Missouri. In St. Louis, Athletic Republic is partnered with NutriFormance to provide the most comprehensive training program in the area. The Fast Grass product line is a high performance, non-infilled turf that has all the advantages you've come to expect from synthetic turf without the mess of rubber infill.

# Fast Grass

# **PRODUCT**

Fast Grass 40

# **FACE WT/PILE HEIGHT**

40 oz / 3/4 in

This non-rubber infilled turf has all the advantages of previous generations and perform even higher in wear and resistance tests. The blend of nylon and polyethylene is an almost perfect 50/50 combination. This gives you the true ball roll of a traditional nylon field, with the softness of the new generation rubber-filled turf. No rubberminfill makes maintenance easier, and up to 10% cooler. These systems can also be portable with added 4" or 8" velcro.