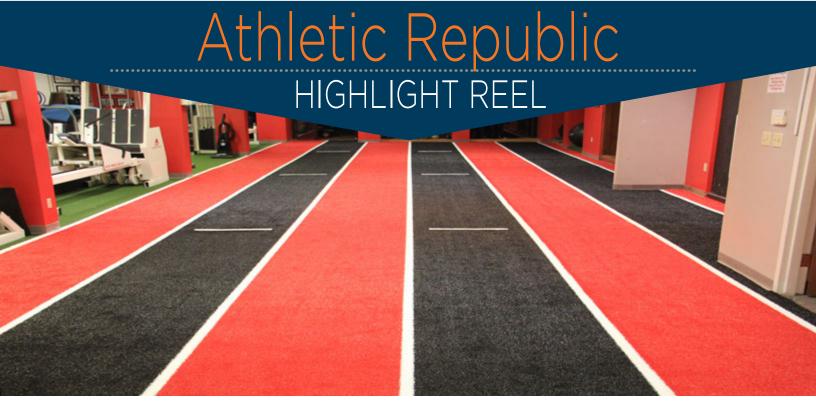

#### ATHLETIC REPUBLIC/NUTRIFORMANCE

Midwest Synthetic Turf Professionals LLC recently installed Sporturf Fast Grass at Athletic Republic Indoor in St. Louis, Missouri. In St. Louis, Athletic Republic is partnered with NutriFormance to provide the most comprehensive training program in the area. The Fast Grass product line is a high performance, non-infilled turf that has all the advantages you've come to expect from synthetic turf without the mess of rubber infill.

# Fast Grass

# **PRODUCT**

Fast Grass 40

# **FACE WT/PILE HEIGHT**

40 oz / 3/4 in

This non-rubber infilled turf has all the advantages of previous generations and perform even higher in wear and resistance tests. The blend of nylon and polyethylene is an almost perfect 50/50 combination. This gives you the true ball roll of a traditional nylon field, with the softness of the new generation rubber-filled turf. No rubberminfill makes maintenance easier, and up to 10% cooler. These systems can also be portable with added 4" or 8" velcro.